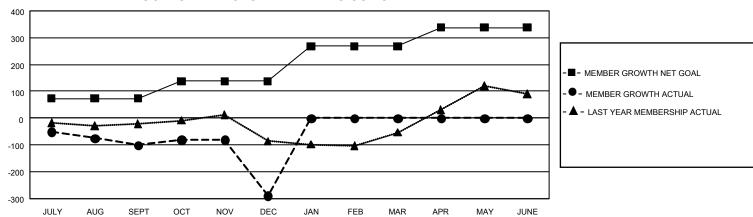

## GOALS AND ACTUAL MEMBERS CUMULATIVE

| DROPPED CLUBS: 6        |            | 63 CLUBS OF 219 ADDED 1 OR<br>MORE NEW MEMBERS | GENDER DISTRIBUTION       |                |  |
|-------------------------|------------|------------------------------------------------|---------------------------|----------------|--|
|                         |            |                                                | MALE                      | 3,127 (47.18%) |  |
|                         |            |                                                | FEMALE                    | 3,501 (52.82%) |  |
| DROPPED MEMBERS         |            |                                                | NON BINARY                | 0 (0.00%)      |  |
| DECEASED                | 66         |                                                | PREFER NOT TO ANSWER      | 0 (0.00%)      |  |
| CLUB CANCELLED<br>OTHER | 138<br>279 | CLICK HERE FOR                                 | TOTAL FAMILY UNIT MEMBERS | 956            |  |
| TOTAL                   | 483        | CUMULATIVE MEMBERSHIP DATA                     | FAMILY MEMBERS PAYING HA  | LF DUES 507    |  |

## GMT Constitutional Area 1, Group L

REPORT DOES NOT INCLUDE CLUBS IN UNDISTRICTED AREAS.

| Clubs                 |               |           |               | Members               |                         |                         |                                                    |
|-----------------------|---------------|-----------|---------------|-----------------------|-------------------------|-------------------------|----------------------------------------------------|
| RESULTS FOR 2022-2023 |               |           |               | RESULTS FOR 2022-2023 |                         |                         |                                                    |
| QUARTER               | NEW CLUB GOAL | NEW CLUBS | DROPPED CLUBS | QUARTER MEN           | MBER GROWTH NET<br>GOAL | MEMBER GROWTH<br>ACTUAL | DROPPED MEMBERS<br>ACTUAL (including<br>transfers) |
| JULY/AUG/SEPT         | 0             | 0         | 2             | JULY/AUG/SEPT         | 73                      | 98                      | 186                                                |
| OCT/NOV/DEC           | 6             | 1         | 4             | OCT/NOV/DEC           | 65                      | 123                     | 297                                                |
| JAN/FEB/MAR           | 6             | 0         | 0             | JAN/FEB/MAR           | 130                     | 0                       | 0                                                  |
| APR/MAY/JUNE          | 6             | 0         | 0             | APR/MAY/JUNE          | 70                      | 0                       | 0                                                  |