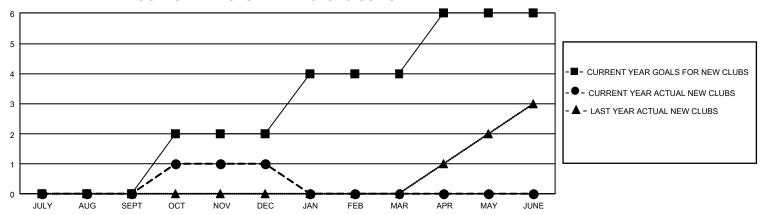

## GOALS AND ACTUAL NEW CLUBS CUMULATIVE

## GMT Constitutional Area 1, Group L

REPORT DOES NOT INCLUDE CLUBS IN UNDISTRICTED AREAS.

| Clubs                 |               |           |               | Members               |                         |                         |                                                    |
|-----------------------|---------------|-----------|---------------|-----------------------|-------------------------|-------------------------|----------------------------------------------------|
| RESULTS FOR 2022-2023 |               |           |               | RESULTS FOR 2022-2023 |                         |                         |                                                    |
| QUARTER               | NEW CLUB GOAL | NEW CLUBS | DROPPED CLUBS | QUARTER MEN           | MBER GROWTH NET<br>GOAL | MEMBER GROWTH<br>ACTUAL | DROPPED MEMBERS<br>ACTUAL (including<br>transfers) |
| JULY/AUG/SEPT         | 0             | 0         | 2             | JULY/AUG/SEPT         | 73                      | 98                      | 186                                                |
| OCT/NOV/DEC           | 6             | 1         | 4             | OCT/NOV/DEC           | 65                      | 123                     | 297                                                |
| JAN/FEB/MAR           | 6             | 0         | 0             | JAN/FEB/MAR           | 130                     | 0                       | 0                                                  |
| APR/MAY/JUNE          | 6             | 0         | 0             | APR/MAY/JUNE          | 70                      | 0                       | 0                                                  |